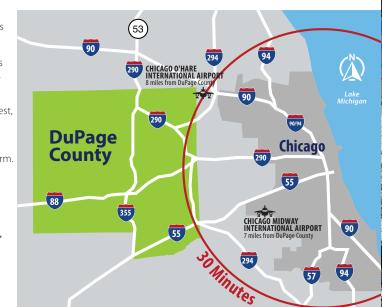

# **International Airports**

**O'Hare International** – Flychicago.com (800) 832-6352

Midway International – Flychicago.com (773) 838-0600

### Named Illinois' choice in USA Today's feature, Picturesque Small Towns in **Every State!**

In the heart of DuPage County, the scenic Village of Glen Ellyn is a prosperous, civic-minded community with much to offer by way of shopping, dining, the arts and entertainment. The village is just 23 miles west of Chicago, which is easily

accessible from Glen Ellyn's downtown Metra station, and is convenient to major highways and airports.

Nature lovers will enjoy Willowbrook Wildlife Center, with over 80 native Illinois animals and open to the public 7 days a week. Hikers, bikers and joggers can hop onto the Illinois Prairie Path in Downtown Glen Ellyn.