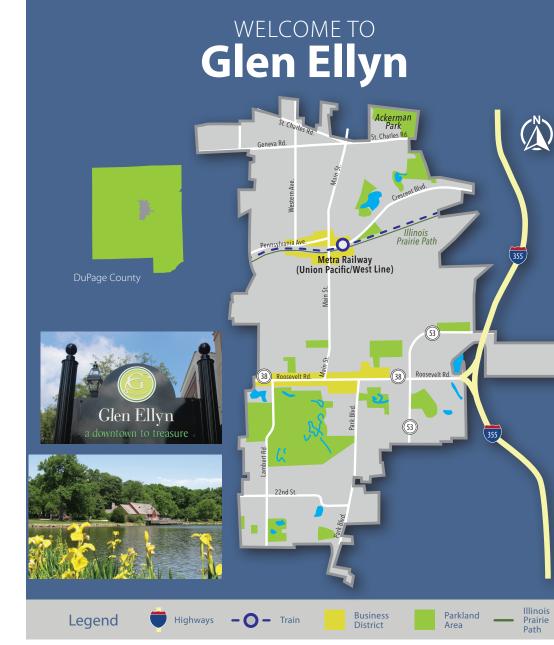

### Named Illinois' choice in USA Today's feature, Picturesque Small Towns in **Every State!**

In the heart of DuPage County, the scenic Village of Glen Ellyn is a prosperous, civic-minded community with much to offer by way of shopping, dining, the arts and entertainment. The village is just 23 miles west of Chicago, which is easily

accessible from Glen Ellyn's downtown Metra station, and is convenient to major highways and airports.

Nature lovers will enjoy Willowbrook Wildlife Center, with over 80 native Illinois animals and open to the public 7 days a week. Hikers, bikers and joggers can hop onto the Illinois Prairie Path in Downtown Glen Ellyn.